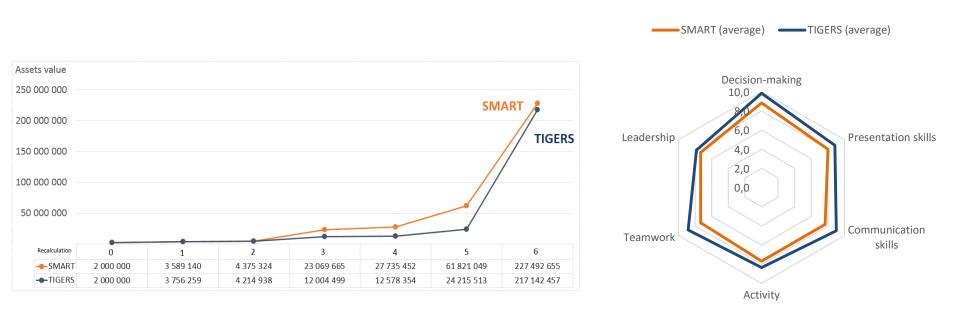

24 regional top managers

Team and individual setup

6 non-stop hours

Initial task ...test and develop strategic thinking, analytical skills, creativity, resistance to stress, ability to make quick decisions in limited time...

# UniCredit

Corporation in Distress A very d

A very dynamic and challenging business game

UniCredit

## UniCredit

I want to thank Simformer team for this wonderful course, it was an extremely beneficial experience for me both, as a human and as a manager!"

"This learning experience was more than OK because it was different, I was expecting something else and I was very surprised by such high level of organization and knowledge from the moderators."

"Really great learning experience and I will dare to challenge myself with a long period Business Simulation – just to continue the good starting point."

NPS scores - 70% of participants would <u>actively recommend</u> *Simformer game moderators* as trainers and 65% of them would <u>actively recommend</u> the training.