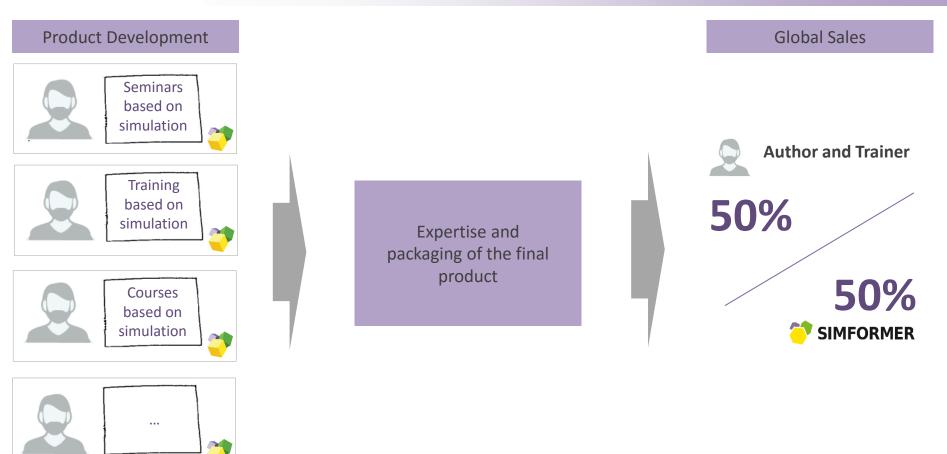

#### **Partnership structure**

Universities

**SIMFORMER** 

Innovative platform for training, education and personnel assessment, based on business simulations

based on simulation Training based on simulation Courses based on simulation . . .

Seminars

Development and support of the courses by partners

Simformer — platform to create products and access global market

Clients