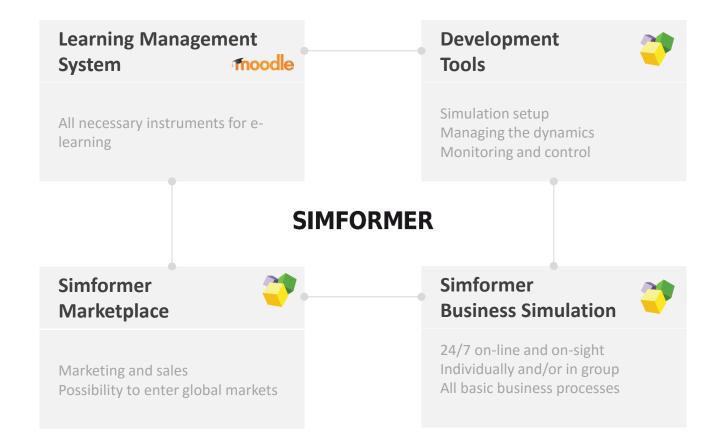

### **Platform**

Training, education and personnel assessment based on business simulations

**Developer Tools** 

**Simulation setup** 

Monitoring the activity of participants

Starting setups **Global setup** Interaction of the participants

#### **Partnership structure**

Universities

**SIMFORMER** 

Innovative platform for training, education and personnel assessment, based on business simulations

based on simulation Training based on simulation Courses based on simulation . . .

Seminars

Development and support of the courses by partners

Simformer — platform to create products and access global market

Clients