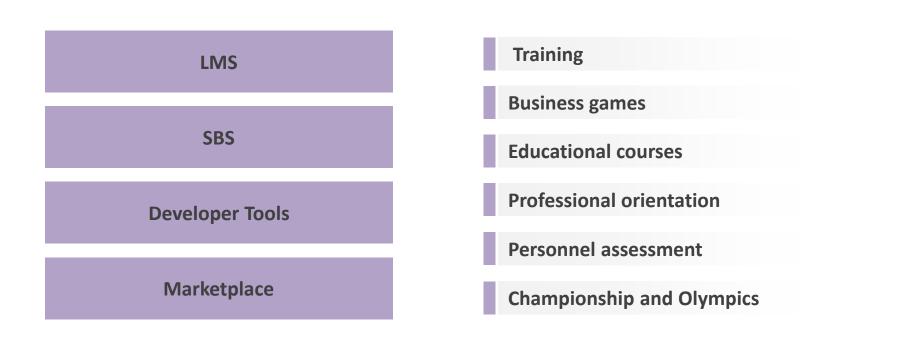

The knowledge - LMS

**Simulation - SBS** 

**Possibility of development - Developer Tools** 

Marketplace

### **Platform**

Training, education and personnel assessment based on business simulations

**Developer Tools** 

**Simulation setup** 

Monitoring the activity of participants

Starting setups **Global setup** Interaction of the participants

## On-line and on-sight

| Training                 |
|--------------------------|
|                          |
| Business games           |
|                          |
| Educational courses      |
|                          |
| Professional orientation |
|                          |
| Personnel assessment     |
|                          |
|                          |

**Championship and Olympics** 