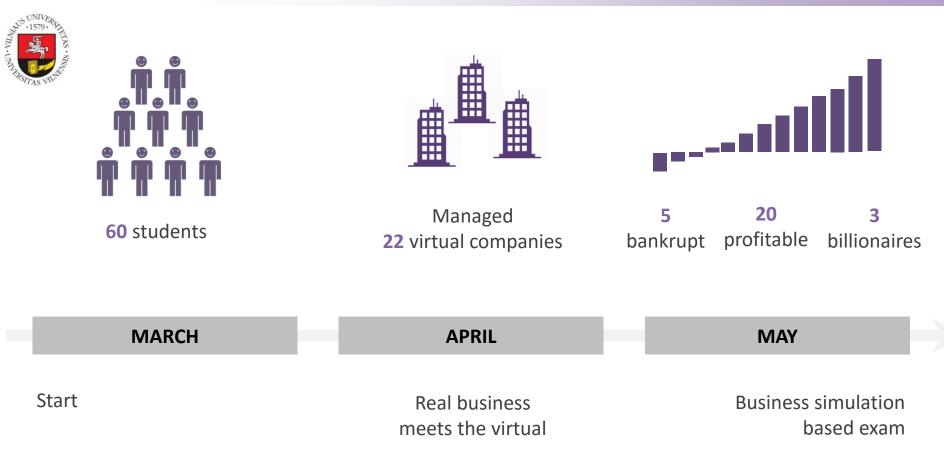

## Quality Management

course by Dr. Dalius Serafinas

#### The problem — to understand QM you need:

- Systematical view of the business and its processes
- Knowledge of the whole business value chain
- Practical experience in business management

#### **//** The solution:

- Business simulation with global virtual economy in order to form an understanding of the business as a system
- Keep the focus on QM and how it's linked with other business processes







Theory



Virtual economy and business

System comprehensive approach



Cases



Real and virtual business based case studies

Analytical skills

| 10 | Τ | A |  |
|----|---|---|--|
|    | - |   |  |
| 7  |   |   |  |

Seminars



+

Connecting theory and practice

=

Decision making

**SKILLS** 



**KNOWLEDGE** 



PRACTICE









| Company Name                                                                | Assets               | Status/Role                                                                 |
|-----------------------------------------------------------------------------|----------------------|-----------------------------------------------------------------------------|
| Aleksas ir kiti<br>Idle firm                                                | \$286 446 850 549.08 | Student / VU_Kokybės vadyba_1<br><u>edvinasignas</u><br>24 February 2015    |
| GGE Corporation<br>Idle firm                                                | \$22 651 599 826.36  | Student / VU_Kokybės vadyba_1<br>GGE Corporation<br>24 February 2015        |
| Mamtss Industries<br>Idle firm