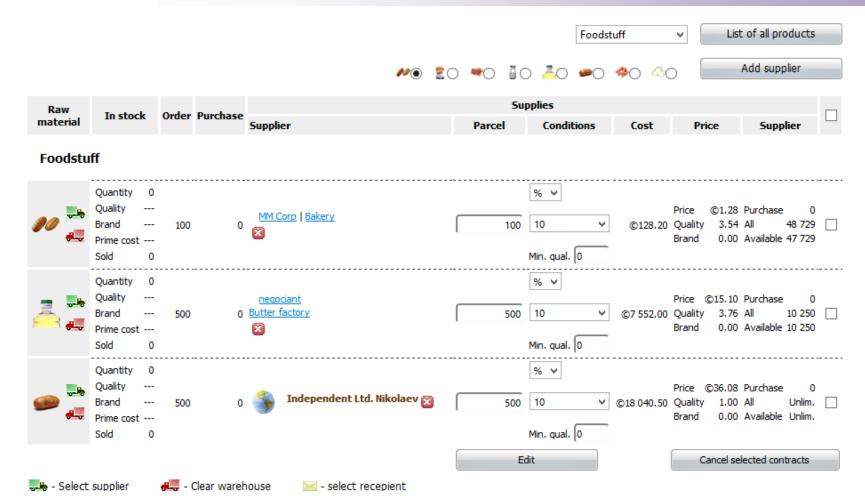

#### Supply management

Choosing the supplier, quality, price, size, politics ...

| Oil — Select supplier<br>Store :: Berlin<br>Current assets of managing company: ©9 994 064 | .00       |                              |                  |              |                | Ad        | dvanced filter |
|--------------------------------------------------------------------------------------------|-----------|------------------------------|------------------|--------------|----------------|-----------|----------------|
| Average value in city stores:                                                              | Price = @ | 56.25                        | Quality = 1.00   | Brand = 0.00 |                |           | All Mine Corp  |
| Supplier                                                                                   |           | Available<br>In stock        | Supplier's price | Price        | Quality 🔷 Bran | <u>nd</u> | ø              |
| Butter factory<br>negociant :: Butter factory :: Memphis                                   |           | <b>10 250</b><br>10 250      | ©10.0            | 0 ©15.10     | 3.76           | 0.00      | Select         |
| <b>Independent supplier</b><br>Novosibirsk                                                 | 5         | Unlim.                       | ©20.0            | 0 ©26.98     | 1.00           |           | Select         |
| Independent supplier<br>Hanover                                                            | 5         | <mark>5 000</mark><br>Unlim. | ©35.0            | 0 ©35.34     | 5.00           |           | Select         |
| Butter factory<br>Tottimonti i kompaniya :: Butter factory :: Memphis                      |           | <b>5 000</b><br>32 164       | ©25.0            | 0 ©36.10     | 2.61           | 0.00      | Select         |
| Butter factory<br>DAgroup :: Butter factory :: Hartford                                    |           | <b>10 788</b><br>42 500      | ©30.0            | 0 ©43.05     | 3.32           | 0.00      | Select         |
| <b>Independent supplier</b><br>Indianapolis                                                | 3         | <mark>2 000</mark><br>Unlim. | ©48.0            | 0 ©68.50     | 10.00          |           | Select         |
| Butter factory<br>EGORIMUSS Rulezzz! :: Butter factory :: Los Angeles                      |           | <b>500</b><br>35 000         | ©1 000.0         | 0 ©1 401.66  | 2.56           | 0.00      | Select         |