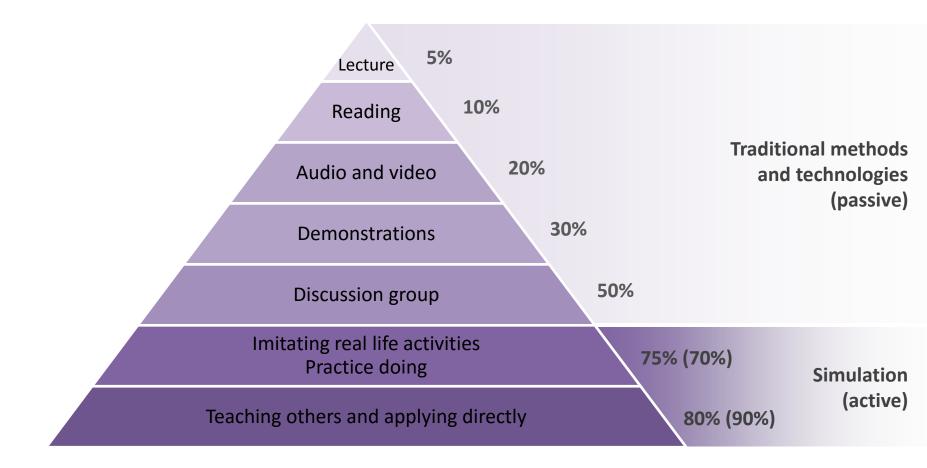

#### Practice

#### Practical skill development

#### Games. Gamification. Simulations.