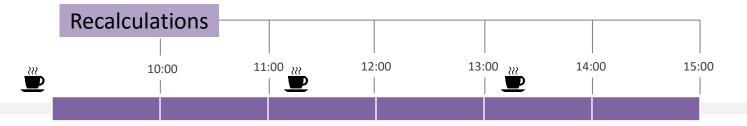

#### All decisions of SBS participants are recalculated every turn

| DAY |     |     |     |     |     |     |  |  |
|-----|-----|-----|-----|-----|-----|-----|--|--|
| ПОН | BTO | CPE | ЧЕТ | ПЯТ | СУБ | BOC |  |  |
|     |     | 1   | 2   | 3   | 4   | 5   |  |  |
| 6   | 7   | 8   | 9   | 10  | 11  | 12  |  |  |
| 13  | 14  | 15  | 16  | 17  | 18  | 19  |  |  |
| 20  | 21  | 22  | 23  | 24  | 25  | 26  |  |  |
| 27  | 28  | 29  | 30  | 31  |     |     |  |  |

SBS Classic: daily turns Long term educational programs, events, Olympics and business games

**SBS Fast: hourly turns** Short term training, business games, personnel assessment

Repeatable decission making training