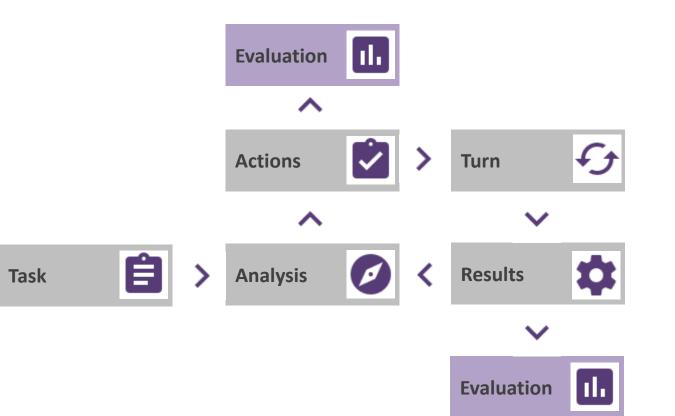

#### All decisions of SBS participants are recalculated every turn

| DAY |     |     |     |     |     |     |  |  |
|-----|-----|-----|-----|-----|-----|-----|--|--|
| ПОН | BTO | CPE | ЧЕТ | ПЯТ | СУБ | BOC |  |  |
|     |     | 1   | 2   | 3   | 4   | 5   |  |  |
| 6   | 7   | 8   | 9   | 10  | 11  | 12  |  |  |
| 13  | 14  | 15  | 16  | 17  | 18  | 19  |  |  |
| 20  | 21  | 22  | 23  | 24  | 25  | 26  |  |  |
| 27  | 28  | 29  | 30  | 31  |     |     |  |  |