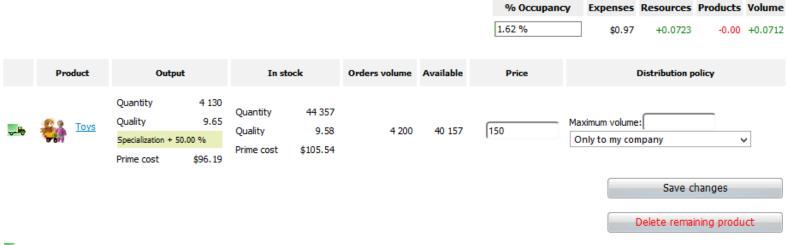

#### Production

Amount, quality, basic costs, sales price & channels, R&D ...

#### **SBS: production**