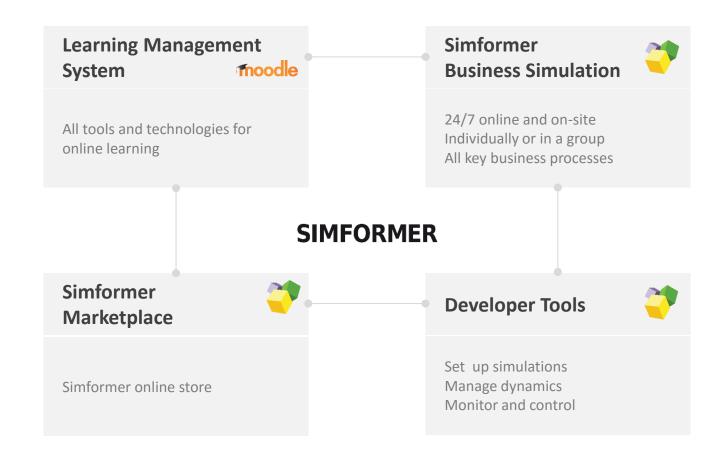

# Simformer Business Simulation

24/7 online and on-site Individually or in a group All key business processes

Online and on-site

A powerful environment for online teaching and learning

Instant workshop in Simformer Business Simulation

Developer tools – Gather your LEGO

Simformer Marketplace: online access to all decisions

Learn more about the components of the platform by selecting one of them.

Simformer Platform allows on-site and online training, education, business games

# **Learning Management System**

# moodle

- Wide use
- 100+ languages
- Online, on-site and combined teaching
- Educational content in any format
- Cooperation system between participants
  - Modular structure
- ..

# **Simformer Business Simulation**

Online 24 | 7 | 365