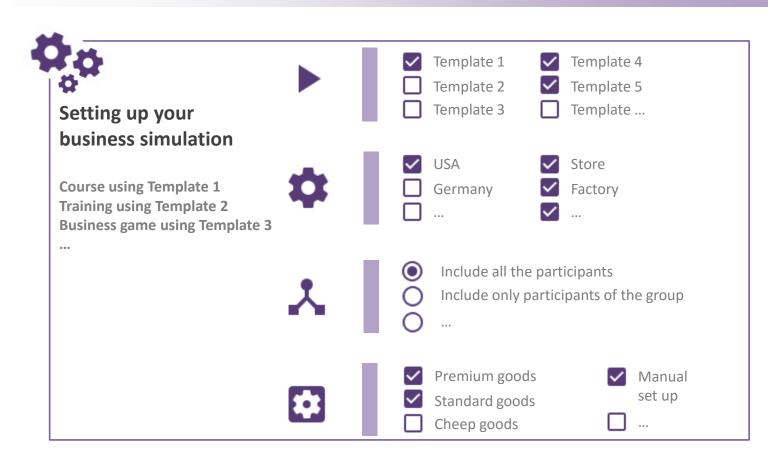

# **Developer Tools**

**Setting simulation** 

Monitoring activity of the participants

## Business simulation environment – gather your LEGO

The configuration of SBS for business game "Corporation in Distress"