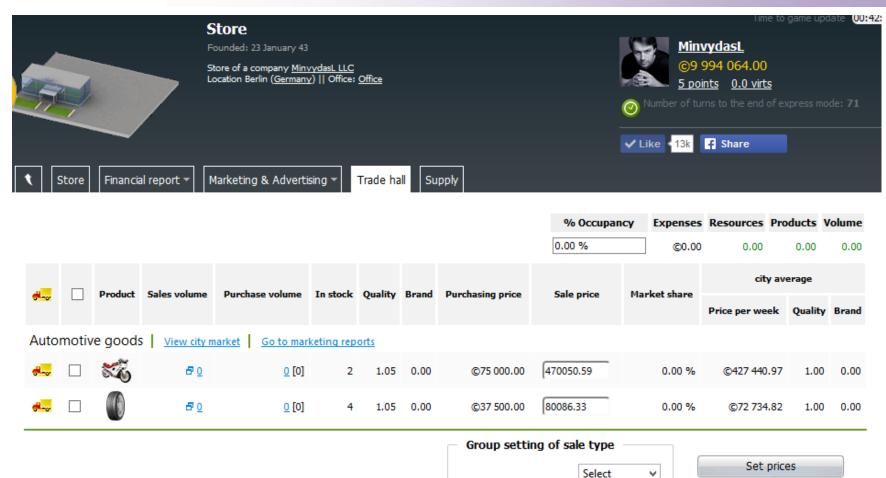

#### Oil — Select supplier

Store :: Berlin

Current assets of managing company: ©9 994 064.00

Average value in city stores:

Price = ©56.25 Quality = 1.00 Brand = 0.00

Advanced filter

All Mine Corp.

| \$ Supplier                                                        | Available In stock      | Supplier's price | Price     | Ouality \$\frac{1}{2} \text{Brain} | n <u>d</u> | ø      |
|--------------------------------------------------------------------|-------------------------|------------------|-----------|------------------------------------|------------|--------|
| Butter factory negociant :: Butter factory :: Memphis              | <b>10 250</b><br>10 250 | ©10.00           | ©15.10    | 3.76                               | 0.00       | Select |
| Independent supplier<br>Novosibirsk                                | Unlim.                  | ©20.00           | ©26.98    | 1.00                               |            | Select |
| Independent supplier<br>Hanover                                    | 5 000<br>Unlim.         | ©35.00           | ©35,34    | 5.00                               |            | Select |
| Butter factory Tottimonti i kompaniya :: Butter factory :: Memphis | <b>5 000</b><br>32 164  | ©25.00           | ©36.10    | 2.61                               | 0.00       | Select |
| Butter factory  DAgroup:: Butter factory:: Hartford                | <b>10 788</b><br>42 500 | ©30.00           | ©43.05    | 3.32                               | 0.00       | Select |
| Independent supplier<br>Indianapolis                               | 2 000<br>Unlim.         | ©48.00           | ©68,50    | 10.00                              |            | Select |
| Butter factory EGORIMUSS Rulezzz! :: Butter factory :: Los Angeles | <b>500</b><br>35 000    | ©1 000.00        | ©1 401.66 | 2.56                               | 0.00       | Select |

#### Store

Location Berlin

Current assets of managing company: @9 994 064.00

| Number of employees                   | 5                                                                 |                                                     |                     |  |  |  |  |  |
|---------------------------------------|-------------------------------------------------------------------|-----------------------------------------------------|---------------------|--|--|--|--|--|
|                                       | 341.26                                                            | © 1                                                 |                     |  |  |  |  |  |
| Salary                                | Average city salary: ©4                                           | 58.23                                               |                     |  |  |  |  |  |
|                                       | Maximum salary for self-correction:                               |                                                     |                     |  |  |  |  |  |
| 11 发现11                               | Expected salary expenses: ©1 706.28                               |                                                     |                     |  |  |  |  |  |
|                                       | Expenses for hiring (                                             | for dismissal): ©0.00                               |                     |  |  |  |  |  |
| Maximal number                        | 10                                                                |                                                     | ₱ Employee training |  |  |  |  |  |
|                                       | 3.30 (City average 5.9)                                           | 5, 4.20 required)                                   |                     |  |  |  |  |  |
| Expected level of staff qualification | (the qualification to which the HR Department will adjust salary) |                                                     |                     |  |  |  |  |  |
|                                       | <ul><li>The HR Departme</li><li>The HR Departme</li></ul>         | nt adjusts salary every update<br>nt is not working |                     |  |  |  |  |  |