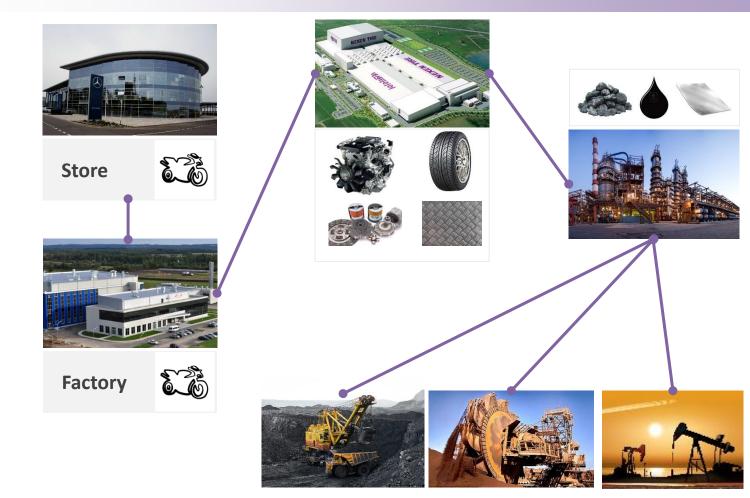

# SBS: from production to the final customer

25+ subsidiaries, 200+ products and services