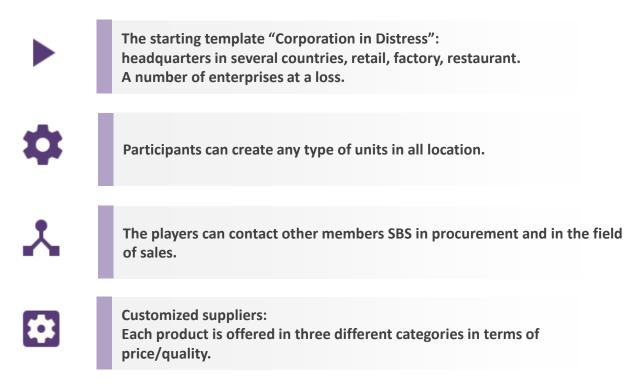

## Business simulation environment – gather your LEGO

The configuration of SBS for business game "Corporation in Distress"