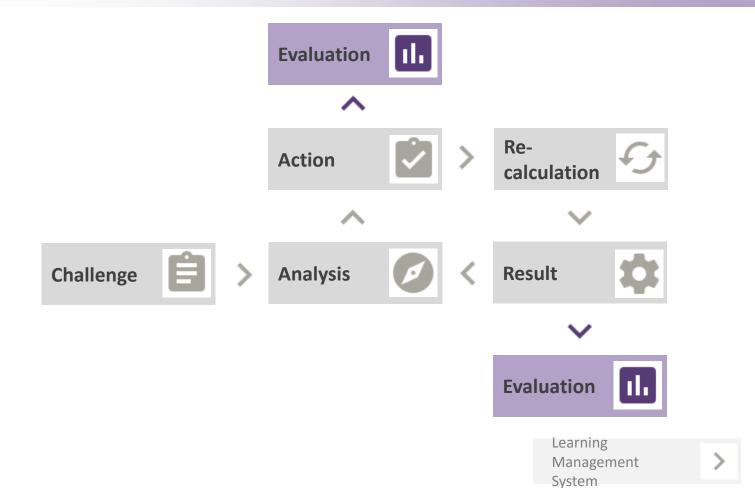

# All decisions of the participants are processed SBS every turn

| DA  | ·Υ  |     |     |     |     |     |
|-----|-----|-----|-----|-----|-----|-----|
| ПОН | BTO | CPE | ЧЕТ | ПЯТ | СУБ | BOC |
|     |     | 1   | 2   | 3   | 4   | 5   |
| 6   | 7   | 8   | 9   | 10  | 11  | 12  |
| 13  | 14  | 15  | 16  | 17  | 18  | 19  |
| 20  | 21  | 22  | 23  | 24  | 25  | 26  |
| 27  | 28  | 29  | 30  | 31  |     |     |