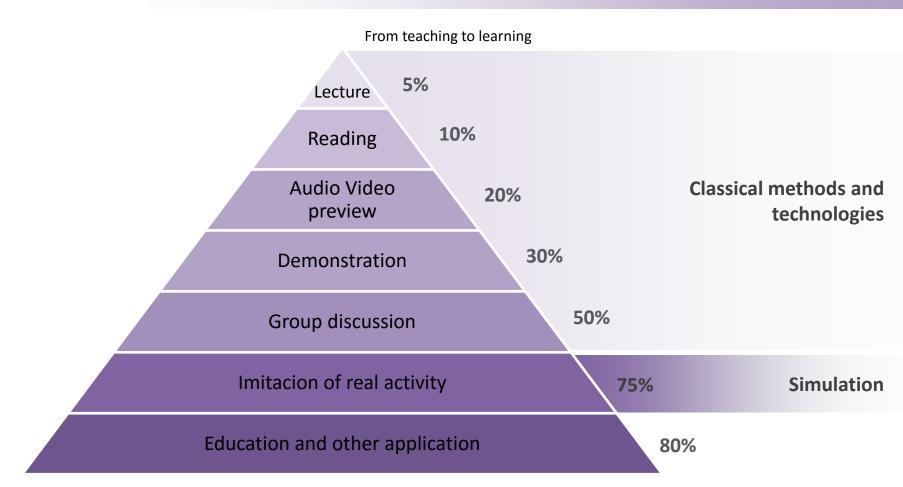

# Simformer platform overview

#### **MINVYDAS LATAUSKAS**

Head of Product Development



#### Training, education and personnel assessment



All tools and technologies for online learning

# Simformer Business Simulation



24/7 online and on-site Individually or in a group All key business processes













Online and on-site



A powerful environment for online teaching and learning



Instant workshop in Simformer Business Simulation



Developer tools – Gather your LEGO



Simformer Marketplace: online access to all decisions



Learn more about the components of the platform by selecting one of them.

Simformer Platform allows on-site and online training, education, business games





# **Learning Management System**



# moodle

- Wide use
- 100+ languages
- Online, on-site and combined teaching
- Educational content in any format
- Cooperation system between participants
  - Modular structure
- ..



# **Simformer Business Simulation**









Online 24 | 7 | 365



# SBS: from production to the final customer



25+ subsidiaries, 200+ products and services



# SBS: partici