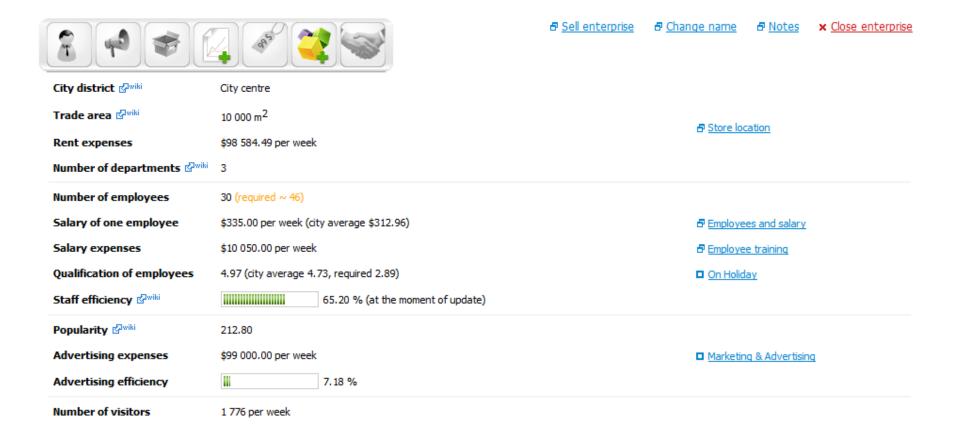

#### Store

Location Berlin

Current assets of managing company: @9 994 064.00

| Number of employees                   | 5                                                                 |                                                     |                     |  |  |  |  |  |
|---------------------------------------|-------------------------------------------------------------------|-----------------------------------------------------|---------------------|--|--|--|--|--|
|                                       | 341.26                                                            | © 1                                                 |                     |  |  |  |  |  |
| Salary                                | Average city salary: ©4                                           | 58.23                                               |                     |  |  |  |  |  |
|                                       | Maximum salary for self-correction:                               |                                                     |                     |  |  |  |  |  |
| 11 发现11                               | Expected salary expenses: ©1 706.28                               |                                                     |                     |  |  |  |  |  |
|                                       | Expenses for hiring (                                             | for dismissal): ©0.00                               |                     |  |  |  |  |  |
| Maximal number                        | 10                                                                |                                                     | ₱ Employee training |  |  |  |  |  |
|                                       | 3.30 (City average 5.9)                                           | 5, 4.20 required)                                   |                     |  |  |  |  |  |
| Expected level of staff qualification | (the qualification to which the HR Department will adjust salary) |                                                     |                     |  |  |  |  |  |
|                                       | <ul><li>The HR Departme</li><li>The HR Departme</li></ul>         | nt adjusts salary every update<br>nt is not working |                     |  |  |  |  |  |

The salary level which you've chosen, may result in general drop in staff skills

|          | Product | Output                                                 |          | Output              |                | Output |              | In st | ock                                     | Orders volume | Available | Price | Distribution policy |
|----------|---------|--------------------------------------------------------|----------|---------------------|----------------|--------|--------------|-------|-----------------------------------------|---------------|-----------|-------|---------------------|
| <b>-</b> | Toys    | Quantity 4 130  Quality 9.65  Specialization + 50.00 % |          | Quantity<br>Quality | 44 357<br>9.58 | 4 200  | 40 157       | 150   | Maximum volume:  Only to my company   ✓ |               |           |       |                     |
|          |         | Prime cost \$96.19                                     | \$105.54 |                     |                |        | Save changes |       |                                         |               |           |       |                     |
|          |         |                                                        |          |                     |                |        |              |       | Delete remaining product                |               |           |       |                     |