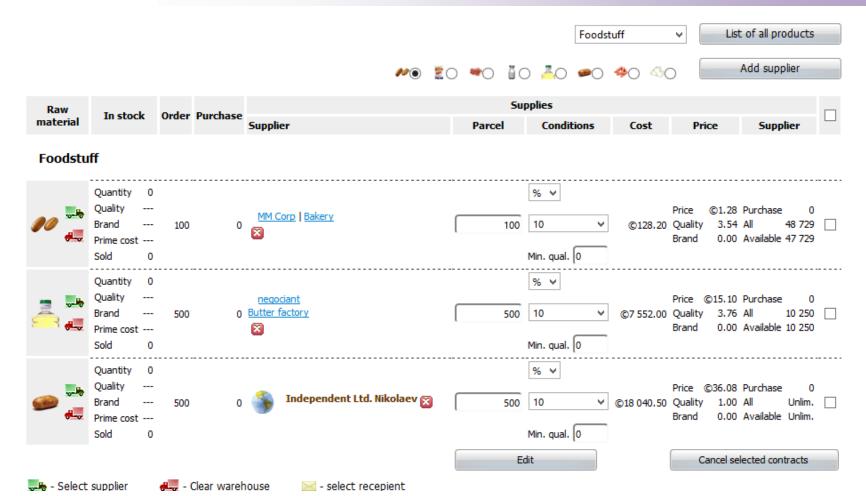

🌉 - Sign a contract

|                  |                                              | Raw      |          |          |       | ]        | in stock |            |                                                                        |  |  |
|------------------|----------------------------------------------|----------|----------|----------|-------|----------|----------|------------|------------------------------------------------------------------------|--|--|
|                  |                                              | material | Required | Purchase | Order | Quantity | Quality  | Prime cost | Notes                                                                  |  |  |
| <del>6-</del> 0- |                                              |          | 1 346    | 1 500    | 1 500 | 3 051    | 4.65     | \$213.93   | Quality is (4.65) below recommended according to the technology (8.10) |  |  |
| <del></del> -    |                                              |          | 1 346    | 1851     | 1851  | 9 0 1 3  | 8.10     | \$20.29    |                                                                        |  |  |
| F                | Remove selected materials from the warehouse |          |          |          |       |          |          |            |                                                                        |  |  |