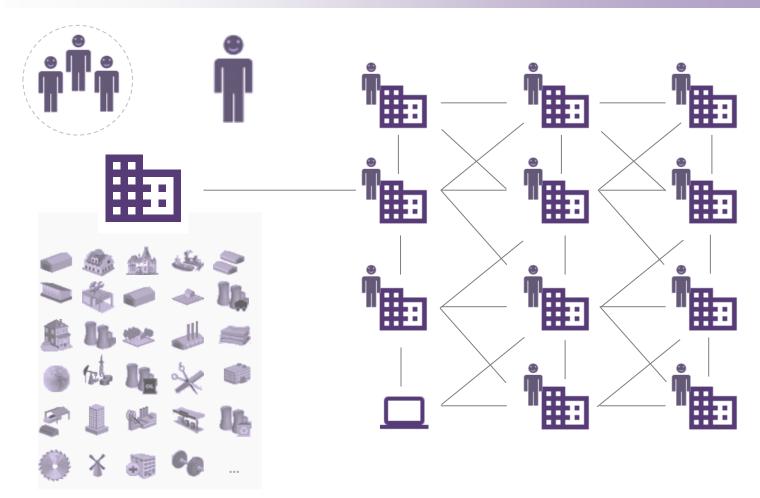

Developer tools – Gather your LEGO

Simformer Marketplace: online access to all decisions

Learn more about the components of the platform by selecting one of them.

Simformer Platform allows on-site and online training, education, business games

# **Developer Tools**

**Setting simulation** 

Monitoring activity of the participants

## Business simulation environment – gather your LEGO

The configuration of SBS for business game "Corporation in Distress"