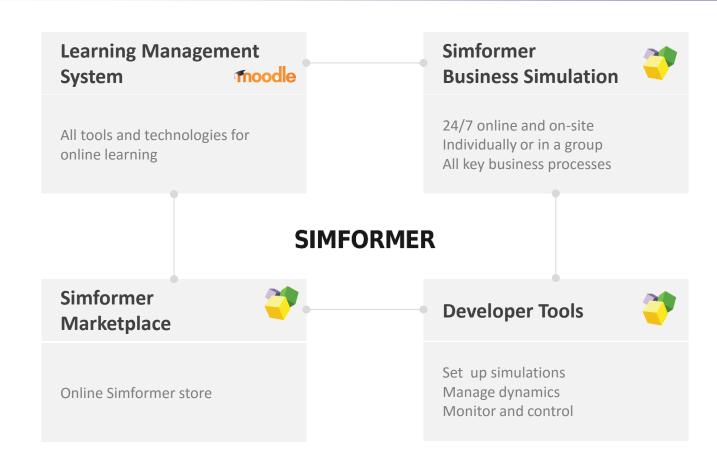

# Simformer Business Simulation

24/7 online and on-site Individually or in a group All key business processes

Online and on-site

A powerful environment for online teaching and learning

Instant workshop in Simformer Business Simulation

Developer tools – Gather your LEGO

Simformer Marketplace: online access to all decisions

Learn more about the components of the platform by selecting one of them.

Simformer Platform allows on-site and online training, education, business games

# **Learning Management System**

# moodle

- Wide use
- 100+ languages
- Online, on-site and combined teaching
- Educational content in any format
- Cooperation system between participants
  - Modular structure
- ..

# **Simformer Business Simulation**

Online 24 | 7 | 365